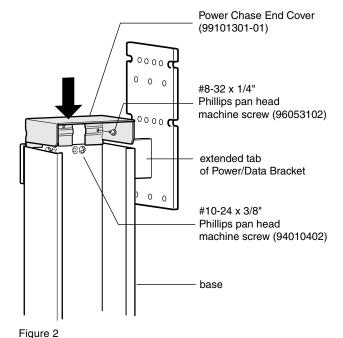

### **Power/Data Bracket Mounting of Base**

- 1. Install Power/Data Bracket onto frame according to instructions.
- 2. Align the four slots in the base with the four tapped holes in the extended tab of the upper Power/ Data Bracket. (Figure 2)
- 3. Install two of the #10-24x3/8" Phillips pan head machine screws in either the two outer or two inner tapped holes. Tighten screws securely. (Figure 2)
- 4. Insert a Power Chase End Cover into the end of the base. The cut-outs in the cover should clear the screws used to attach the base to the Power/Data Bracket. Insert the #8-32x1/4" Phillips pan head machine screws into the tapped holes in the end cover and tighten. (Figure 2)
- Repeat steps 2 through 4 for the lower Power/ Data Bracket.