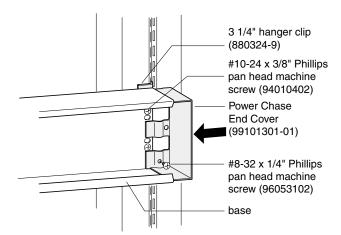

### **Hanger Clip Mounting of Base**

- 1. At designated mounting height, install hanger clips on the left- and right-hand sides of the frame. Make sure clips are firmly seated in the hanger frame.
- 2. Align the top and bottom slots on each side of the base with the weldnuts in the hanger clips and install one of the #10-24x3/8" Phillips pan head machine screws in each weldnut. Tighten screws securely. (Figure 1)
- 3. Insert a Power Chase End Cover into each end of the base. The cut-outs in the cover should clear the screws used to attach the base to the hanger clips. Insert the #8-32x1/4" Phillips pan head machine screws into the tapped holes in the end cover and tighten. (Figure 1)

3 1/4" Hanger Clip Hardware Pack - HCP3 (#88081901)

Figure 1

cover flange
Figure 3

Part # 99101317 Rev A