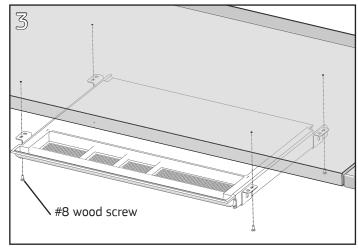

Fasten the pencil drawer to the surface with (4) #8 wood screws using a #2 Phillips screwdriver/drill with bit.