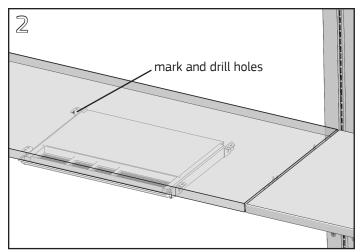

## **Required Tools**

- 1/8" Drill Bit
- #2 Phillips Bit and/or Screwdriver
- Cordless Drill/Driver

Hold closed pencil drawer in desired location on the underside of the surface. Mark the location of the slot in the top of each z-clip. Drill ¼" deep pilot holes at these locations using a ⅓" drill bit and cordless driver.