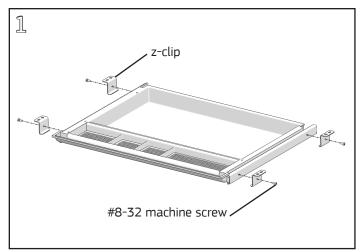

## **Product Numbers**

• PD2015

Hardware Pack: included in box

Attach the z-clips to the drawer slides with the small flange inboard in four locations with a #8-32 machine screw using a #2 Phillips screwdriver.