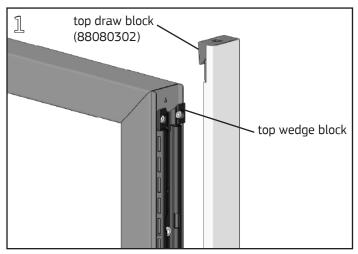

## **Required Tools**

• ¼"Allen Wrench or ¼" Hex Bit with driver

On the end of the frame, place the Panel End Cover top draw block over the top wedge block of the UltraFrame.

Loosen the Allen screw at the top of the End Cover with a ¼" **Allen wrench** (2a) until the bottom draw block of the end cover clears the bottom wedge block of the UltraFrame (2b).