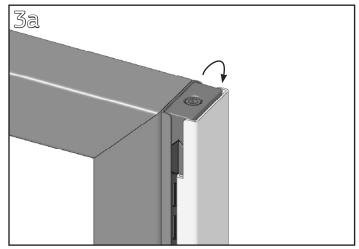

Tighten the Allen screw in the top of the Panel End Cover (3a), ensuring that the end cover bottom draw block captures the UltraFrame bottom wedge block (3b). *Note: Overtightening the top allen screw may cause the end cover to bow.*