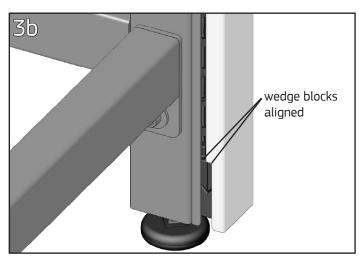

Tighten the Allen screw in the top of the Panel End Cover (3a), ensuring that the end cover bottom draw block captures the UltraFrame bottom wedge block (3b). *Note: Overtightening the top allen screw may cause the end cover to bow.*