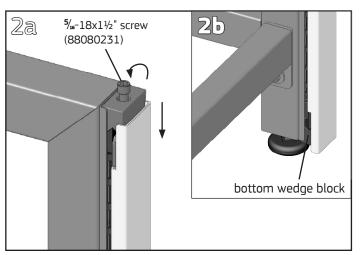

## **Required Tools**

• ¼"Allen Wrench or ¼" Hex Bit with driver

On the end of the frame, place the Panel End Cover top draw block over the top wedge block of the UltraFrame.

Loosen the Allen screw at the top of the End Cover with a ¼" **Allen wrench** (2a) until the bottom draw block of the end cover clears the bottom wedge block of the UltraFrame (2b).