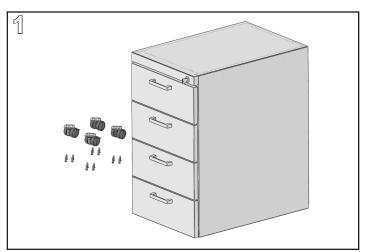

## **Required Tools**

· #2 Phillips Screwdriver

Hardware Pack: none

Locate the casters and attachment screws in one of the drawers of the pedestal. Lock or remove the drawers to ensure that they are not damaged during caster installation.