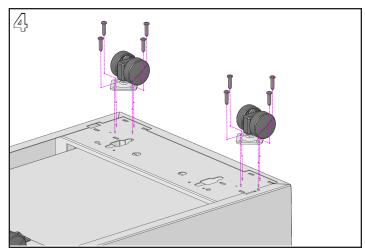

Repeat step #3 with the non-locking swivel casters at the rear of the pedestal.

www.symbiote.com 300 N. Centennial Street Zeeland, MI 49464 ph: (616) 772-1790 fx: (616) 772-1797

p/n 10012800-02 sheet 1 of 2