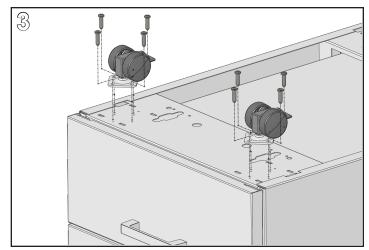

To avoid injury or damage to the unit use two people to flip the pedestal upside down or place it on its side to access the underside of the unit.

Align the locking swivel casters with the diagonal spaced holes at the front of the pedestal. Install (4) screws in the caster plate of each caster using a #2 Phillips Screwdriver.