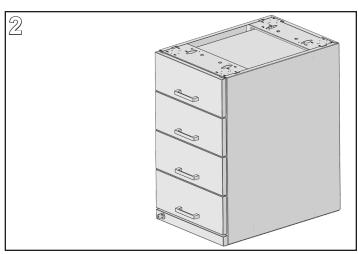

To avoid injury or damage to the unit use two people to flip the pedestal upside down or place it on its side to access the underside of the unit.

Align the locking swivel casters with the diagonal spaced holes at the front of the pedestal. Install (4) screws in the caster plate of each caster using a #2 Phillips Screwdriver.