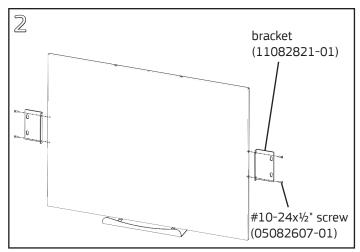

## **Required Tools**

- #2 Phillips Screwdriver
- Tape Measure

Attach brackets to side threaded inserts with (2) #10-24x½" flathead screws per bracket using a **#2 Phillips screwdriver**.

Insert a hanger clip on each side of the panel at the same heights. Install one #10-24x3% Phillips pan head screw into the top hole of each hanger clip using a #2 Phillips screwdriver, leaving a 1/8 gap between head of screw and clip face.