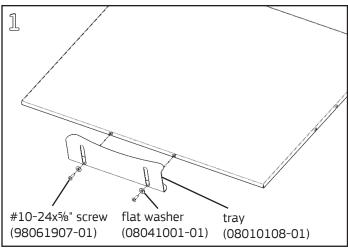

## **Product Numbers**

MBS24xx

**Hardware Pack:** MBSHP\*\* (p/n 15011501-03-\*\*)

Attach tray to bottom threaded inserts with (2) flat washers and (2) #10-24x%" Phillips pan head screw using a **#2 Phillips screwdriver**. Adjust position so that the back lip of the tray touches the back of the white board.