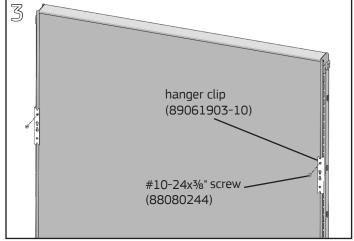

## **Required Tools**

- #2 Phillips Screwdriver
- Tape Measure

Attach brackets to side threaded inserts with (2) #10-24x½" flathead screws per bracket using a **#2 Phillips screwdriver**.

Insert a hanger clip on each side of the panel at the same heights. Install one #10-24x3% Phillips pan head screw into the top hole of each hanger clip using a #2 Phillips screwdriver, leaving a 1/8 gap between head of screw and clip face.