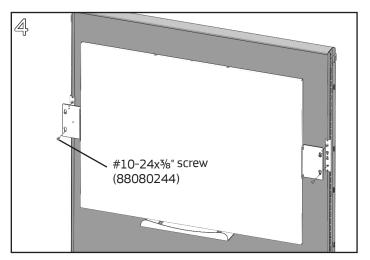

Align screw heads in hanger clips with round center hole in each bracket and slide board down so top of keyslots rest on top screws. Install one #10-24x3/8" Phillips pan head screw into bottom hole on each hanger clip. Tighten all screws.