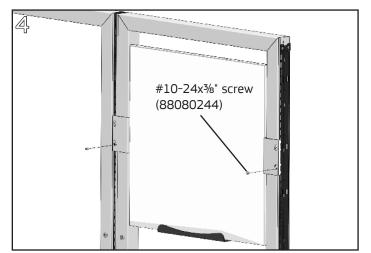

Align screw heads in hanger clip with round center hole in each bracket and slide board down so top of keyslots rest on top screws. Install one #10-24x<sup>3</sup>/<sub>8</sub>" Phillips pan head screw into bottom hole on each hanger clip. Tighten all screws.