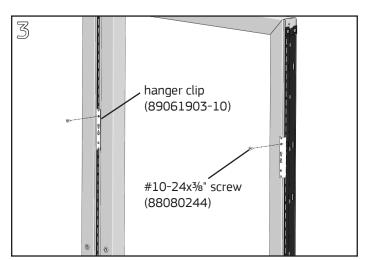

Insert a hanger clip on each side of the UltraFrame at the same heights. Install one #10-24x3/8" Phillips pan head screw into the top hole of each hanger clip using a **#2 Phillips screwdriver**, leaving a 1/8" gap between head of screw and clip face.