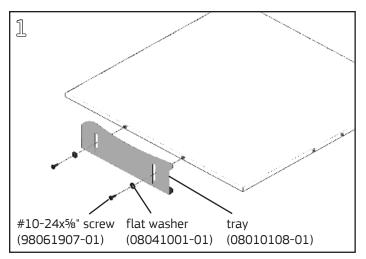

## **Required Tools**

- #2 Phillips Screwdriver
- Tape Measure

Attach tray to bottom threaded inserts with (2) flat washers and (2) #10-24x%" Phillips pan head screw using a **#2 Phillips screwdriver**. Adjust position forward or backward to desired location before fully tightening screws.