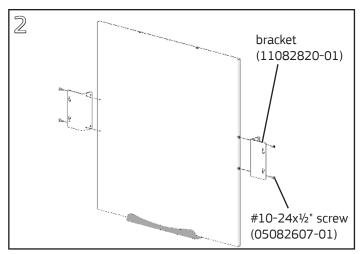

Attach brackets to side threaded inserts with (2) #10-24x½" flathead screws per bracket using a **#2 Phillips screwdriver**. White board can be mounted flush with the front of the frame or centered in the frame. Flush mounting is shown.